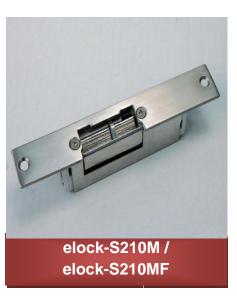

## **Features**

elock-210 series electric strike lock offer cost effective solution with easy installation & suitable for variety of application. It is built-in with a micro switch that provides door status monitoring capability. All locks come with stainless steel face plate, designed to fit for most types of Aluminum, Steel, Wooden or Brass door application.

## **Specification**

- 12Vdc operation
- Operation current 190mA
- elock-S210M (Fail-Secure Type), Narrow style
- elock-S210MF (Fail-Safe Type), Narrow style
- With Door Status Signal feedback / monitored
- Dimension : 160mm(L) X 24mm(W) X 31mm(D)
- Face Plate : Stainless Steel
- Safety Approval :- CE
- Electrical Specification: