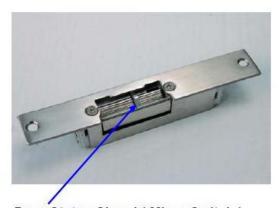

## **User Guide – Door Status Signal**

Door Status Signal (Micro Switch)

| Terminals | Door Closed | <b>Door Opened</b> |
|-----------|-------------|--------------------|
| Blue      | NC          | NO                 |
| Red       | NO          | NC                 |
| Green     | Com         | Com                |