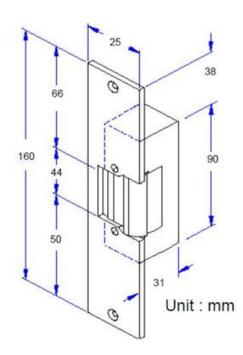

## **Specification**

- 12Vdc operation
- Operation current 190mA
- elock-S210M (Fail-Secure Type), Narrow style
- elock-S210MF (Fail-Safe Type), Narrow style
- With Door Status Signal feedback / monitored
- Dimension : 160mm(L) X 24mm(W) X 31mm(D)
- Face Plate : Stainless Steel
- Safety Approval :- CE
- Electrical Specification: