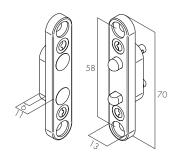

## Electrical features and dimensions

## **DDC 002**

Max. switching voltage 24V AC/DC Max. switching current 1,5 A