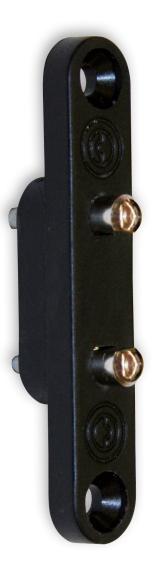

The DDC 002 contact is suggested for simple installations where the connection is intermittent. Its two brass poles are nickel-plated and the plastic parts can be either black or white.

The DDC 004 contact is ideal for permanent connection and on sliding doors. Its four brass poles are silver-plated and the plastic parts are white.

## **DDC 002**

Max. switching voltage 24V AC/DC Max. switching current 1,5 A