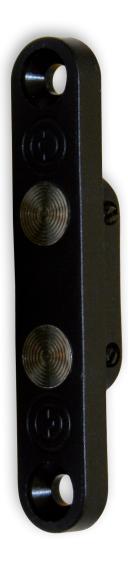

The DDC 002 contact is suggested for simple installations where the connection is intermittent. Its two brass poles are nickel-plated and the plastic parts can be either black or white.

The DDC 004 contact is ideal for permanent connection and on sliding doors. Its four brass poles are silver-plated and the plastic parts are white.

## **DDC 004**

Max. switching voltage 24V AC/DC Max. switching current 0,5 A