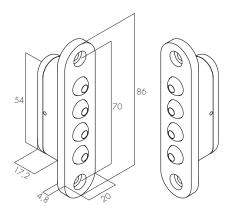

## Electrical features and dimensions

## **DDC 004**

Max. switching voltage 24V AC/DC Max. switching current 0,5 A