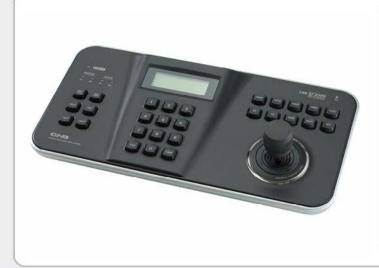

## SC3000

### Features

- Control Keyboard, LCD Display and Joystick (3-Axis)
- LCD Display (20×4 Character)
- Recalls up to 256 Cameras
- Multiple Protocol Supported in Each Channel
- RS-485 Communications
- (Remote control up to 1.2Km)
- Support to use up to 5 Slave Controller
- Supports USB port